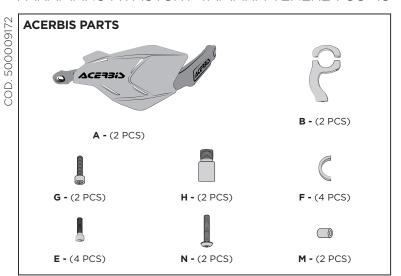

# **X-FACTORY HANDGUARD YAMAHA TÉNÉRÉ 700 '19** PARAMANO X-FACTORY YAMAHA TÉNÉRÉ 700' 19

Untighten the original screw and remove the counterweight.

Svitare la vite originale e rimuovere il contrappeso.

Mount the bracket (B) on the handlebar using screws (E) and use the spacers (F). Montare il bracciale (B) sul manubrio tramite viti (E) e utilizzare i distanziali (F)

Correct position of spacer (F). Posizione corretta del distanziale (F).

Fix the handguard (A) to the handlebar using the spacer (H) and the screw (G) as shown in the figure. Fix the handguard to the bracket using the bushing (M) and the screw (N). Fissare il paramano (A) al manubrio tramite

il distanziale (H) e la vite (G) come mostrato in figura. Fissare il paramano al bracciale tramite la boccola (M) e la vite (N).