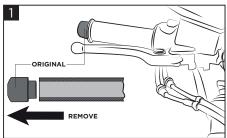

# **X-FACTORY HANDGUARD YAMAHA TÉNÉRÉ 700 '19** PARAMANO X-FACTORY YAMAHA TÉNÉRÉ 700' 19

Untighten the original screw and remove the counterweight.

Svitare la vite originale e rimuovere il contrappeso.

Mount the bracket (B) on the handlebar using screws (E) and use the spacers (F). Montare il bracciale (B) sul manubrio tramite viti (E) e utilizzare i distanziali (F)

# **WARNING!**

Follow mounting instruction exactly. Ensure that the mounting is secured before riding. These handguards will not prevent injury in the event of a crash. They are designed to protect the hands from cold weather. Be sure that you follow the instructions for mounting the handguards. Do not ride with a broken tie wrap. Check that the throttle and other controls are free every time you ride. Failure to heed instruction and this warning could lead to interference with the controls, loss of control of the motorcycle, and accidents. Acerbis recommends that installation must be done by a licensed mechanic and that only Acerbis' original parts are used during installation. Acerbis makes no guarantees or representations, express or implied, regarding the fitment of its product for any particular purpose. Acerbis makes no guarantees or representations, express or implied, regarding the extent to which its products protect individuals or property from injury or death or damage.