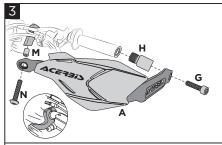

Correct position of spacer (F). Posizione corretta del distanziale (F).

Fix the handguard (A) to the handlebar using the spacer (H) and the screw (G) as shown in the figure. Fix the handguard to the bracket using the bushing (M) and the screw (N). Fissare il paramano (A) al manubrio tramite

il distanziale (H) e la vite (G) come mostrato in figura. Fissare il paramano al bracciale tramite la boccola (M) e la vite (N).