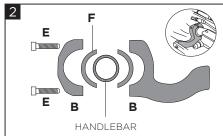

# **X-FACTORY HANDGUARD YAMAHA TÉNÉRÉ 700 '19** PARAMANO X-FACTORY YAMAHA TÉNÉRÉ 700' 19

Untighten the original screw and remove the counterweight.

Svitare la vite originale e rimuovere il contrappeso.

Mount the bracket (B) on the handlebar using screws (E) and use the spacers (F). Montare il bracciale (B) sul manubrio tramite viti (E) e utilizzare i distanziali (F)

Correct position of spacer (F). Posizione corretta del distanziale (F).

Fix the handguard (A) to the handlebar using the spacer (H) and the screw (G) as shown in the figure. Fix the handguard to the bracket using the bushing (M) and the screw (N). Fissare il paramano (A) al manubrio tramite

il distanziale (H) e la vite (G) come mostrato in figura. Fissare il paramano al bracciale tramite la boccola (M) e la vite (N).